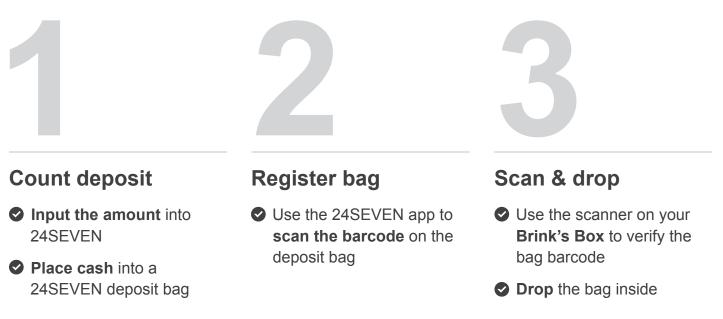

# Make deposits in a matter of minutes.

Brink's Box example noted above

### **Brink's Box**

- Scan and drop Brink's deposit bags
- Capacity: Up to 40 bags
- Enhanced Content Guarantee